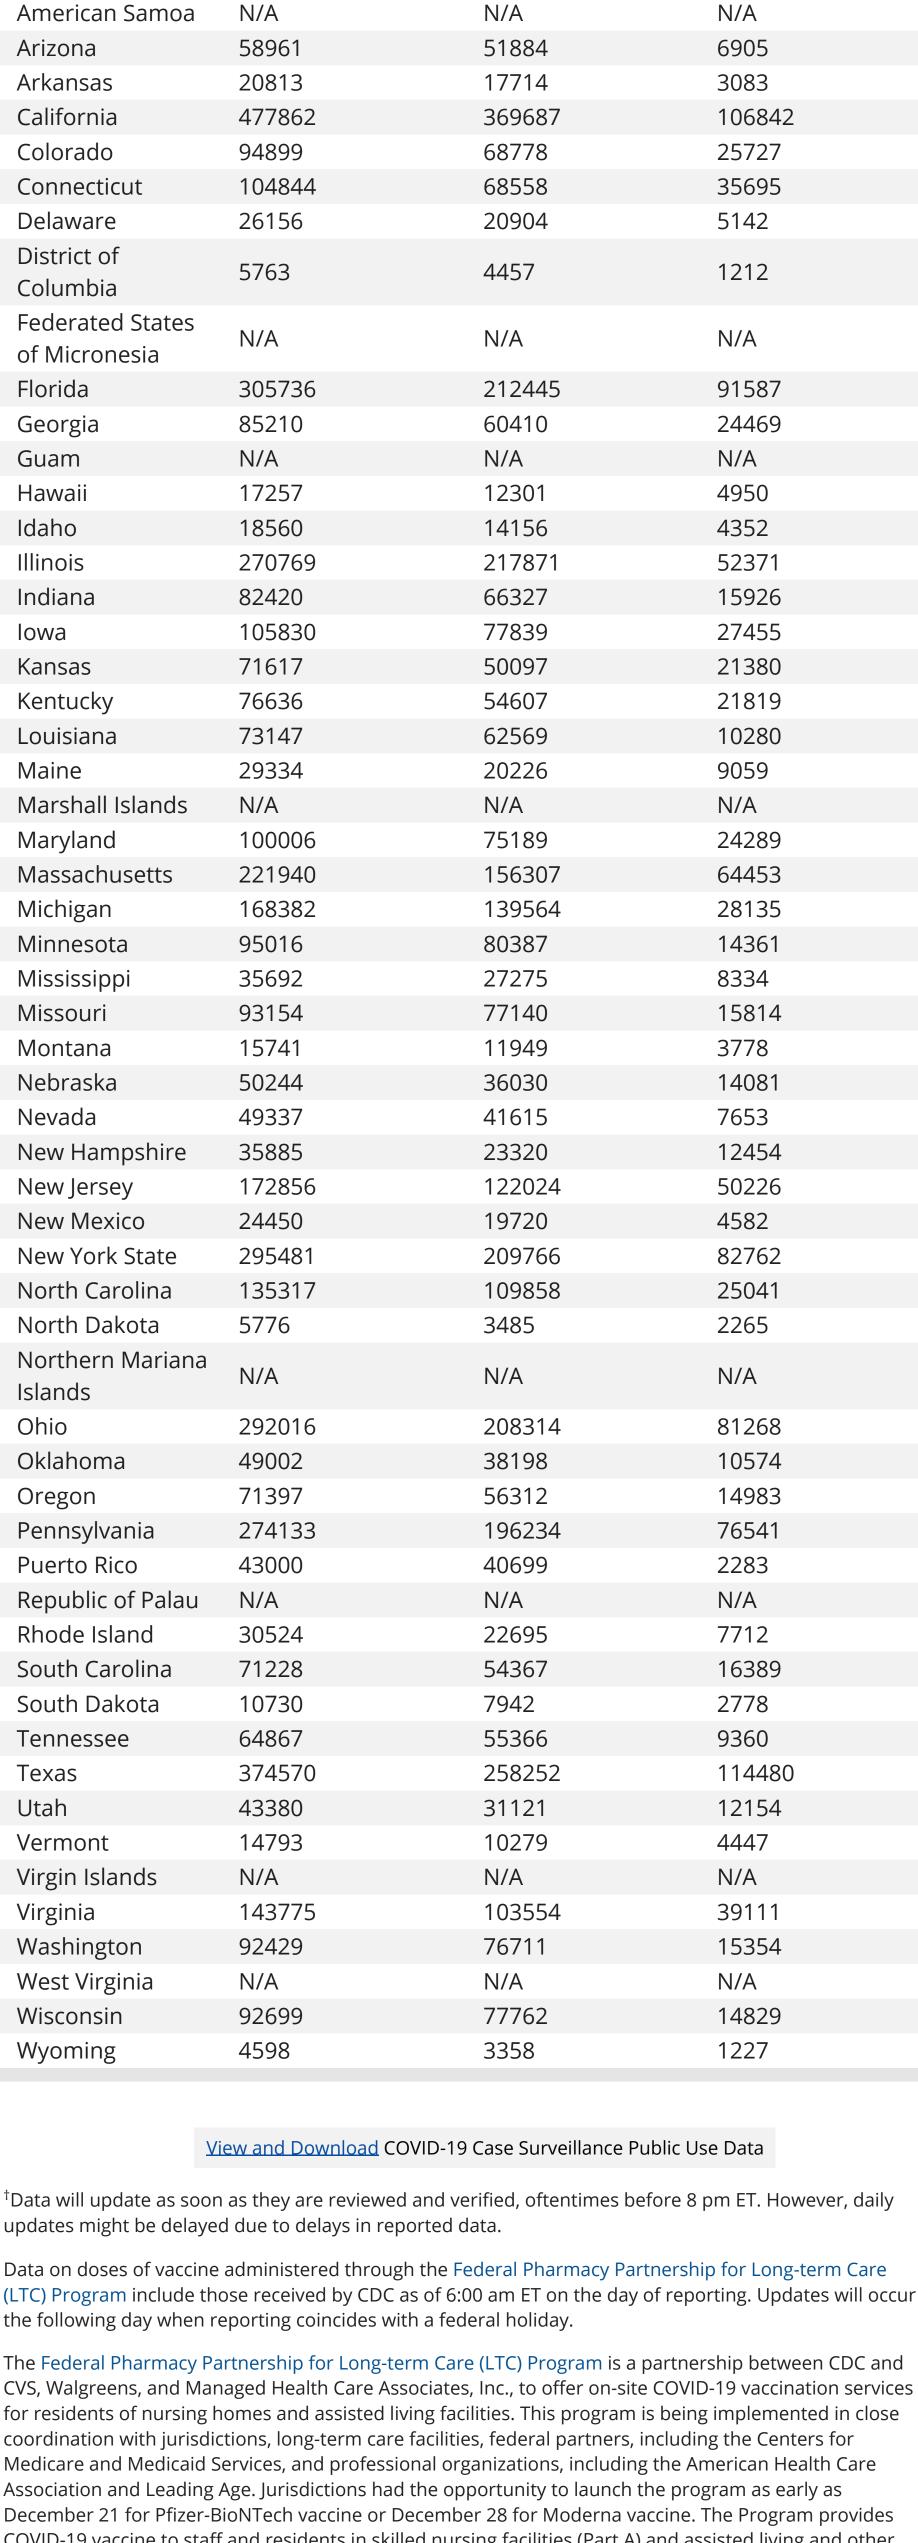

Total Number of Doses Number of People with 1 or Number of People with 2

Total Doses Administered Number of People Receiving 1 or More Doses O Number of People Receiving 2 Doses Total Doses Administered Reported to CDC by State/Territory, Federal Pharmacy Partnership for LTC

Pharmacy partners report to CDC on doses administered as part of the Federal Pharmacy Partnership

States and territories not participating in the Federal Pharmacy Partnership for Long-term Care (LTC)

Program are shown on the map in white. These states and territories are implementing their own

for Long-term Care (LTC) Program within 72 hours of administration.

vaccination plans to reach LTC staff and residents. **Definitions:** 

**Total doses administered** are cumulative counts of individual COVID-19 vaccine doses administered to residents and staff in long-term care facilities participating in the Federal Pharmacy Partnership for Longterm Care (LTC) Program as reported to CDC by pharmacy partners.

\*\* The number of people receiving 1 or more doses and the number of people receiving 2 doses were determined based on information reported to CDC by pharmacy partners on dose number, administration date, recipient ID, and date of submission. A dose number was determined for nearly all reported doses administered but, because there are some missing data for dose number, the sum of people receiving 1 or more doses and people receiving 2 doses will not exactly equal the total doses