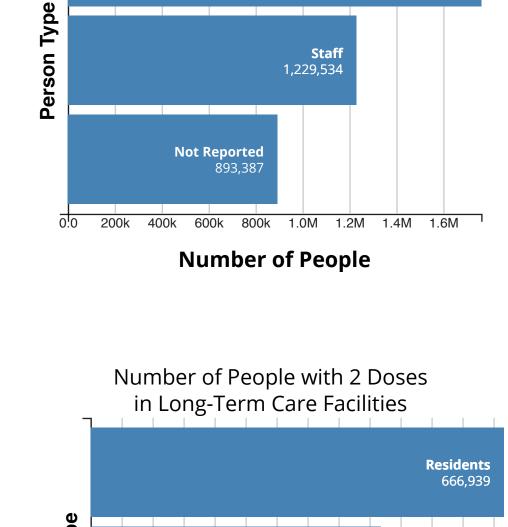

Program

Number of People with 1 or More Doses in Long-Term Care Facilities

> Residents 1,761,979

**Adminstered ♦** 

56610

4642

N/A

Alabama

People receiving 1 or more doses represent the total number of people who have received at least one dose of vaccine. People receiving 2 doses represent the number of people who have also received a second dose of vaccine.

administered. **Staff and resident vaccination**s were determined based on administration type information received by CDC from pharmacy partners. Not all vaccine doses could be categorized as being administered to LTC staff or residents. Overall numbers of doses administered, people receiving 1 or more doses, and people receiving 2 doses include all vaccinations through the program, including those for which staff/resident status was not reported.