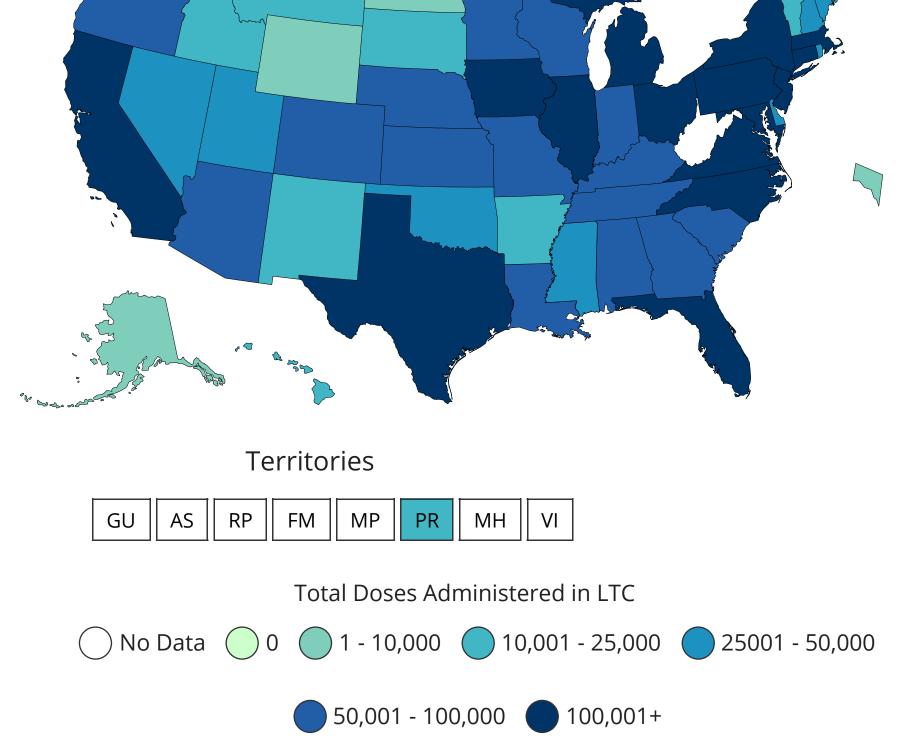

Pharmacy partners report to CDC on doses administered as part of the Federal Pharmacy Partnership

States and territories not participating in the Federal Pharmacy Partnership for Long-term Care (LTC)

Program are shown on the map in white. These states and territories are implementing their own

for Long-term Care (LTC) Program within 72 hours of administration.

vaccination plans to reach LTC staff and residents. **Definitions:** 

**Total doses administered** are cumulative counts of individual COVID-19 vaccine doses administered to residents and staff in long-term care facilities participating in the Federal Pharmacy Partnership for Longterm Care (LTC) Program as reported to CDC by pharmacy partners.