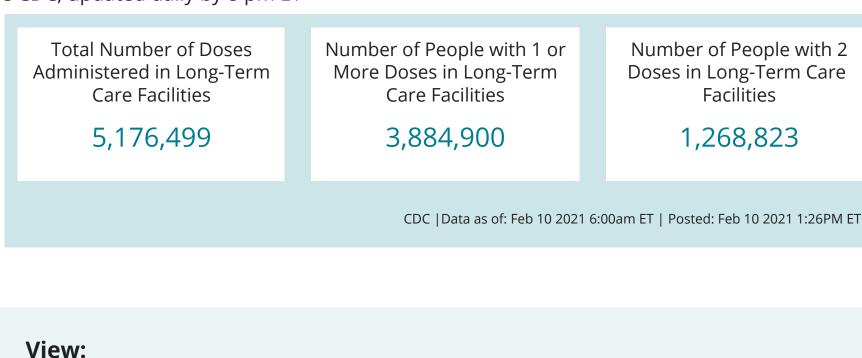

Total Number of Doses Number of People with 1 or Number of People with 2

Total Doses Administered Number of People Receiving 1 or More Doses O Number of People Receiving 2 Doses Total Doses Administered Reported to CDC by State/Territory, Federal Pharmacy Partnership for LTC

Program

Number of People with 1 or More Doses in Long-Term Care Facilities

> Residents 1,761,979

**Adminstered ♦** 

56610

4642

N/A

Alabama