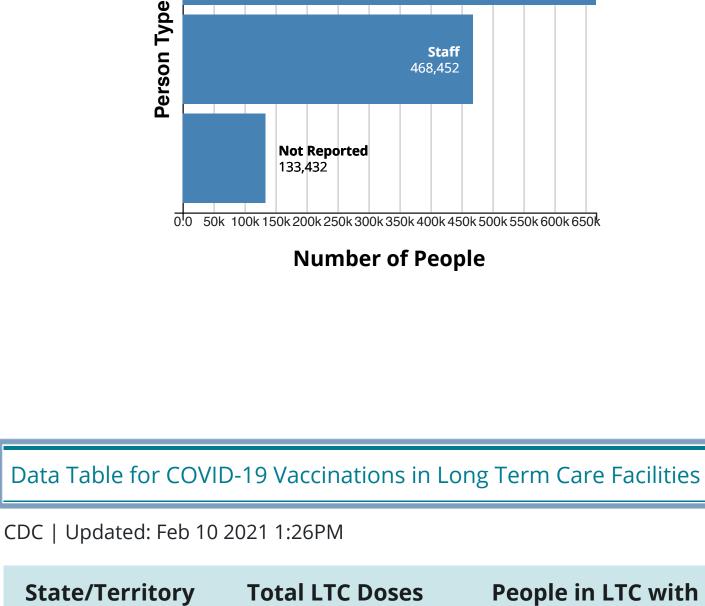

People receiving 1 or more doses represent the total number of people who have received at least one dose of vaccine. People receiving 2 doses represent the number of people who have also received a second dose of vaccine.

administered. **Staff and resident vaccination**s were determined based on administration type information received by CDC from pharmacy partners. Not all vaccine doses could be categorized as being administered to LTC staff or residents. Overall numbers of doses administered, people receiving 1 or more doses, and people receiving 2 doses include all vaccinations through the program, including those for which staff/resident status was not reported.